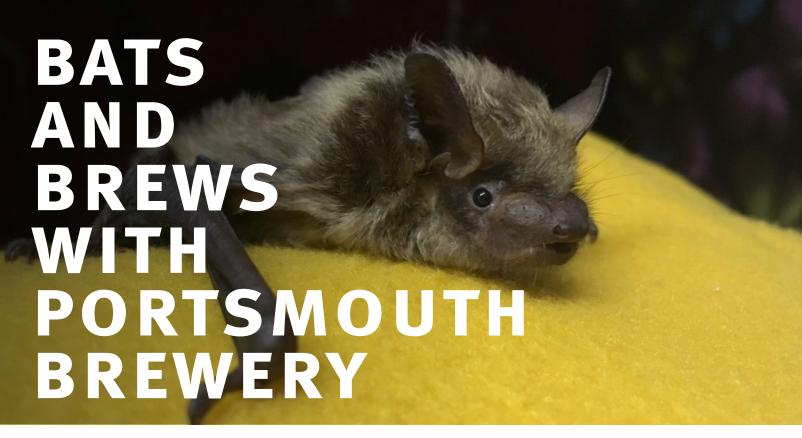

FRIDAY, OCTOBER 19, 2018 6:00 - 9:00 PM TICKETS - \$20

PORTSMOUTH BREWERY

56 MARKET STREET PORTSMOUTH, NH 03801

SOCIETY FOR THE PROTECTION OF NEW HAMPSHIRE FORESTS

Join us for a fun and wild night of Bat\$#!& Crazy Bingo and Trivia with Center for Wildlife, the Society for the Protection of New Hampshire Forests, and Portsmouth Brewery! Our staff and animal ambassadors will also challenge your brain with a wildlife spelling bee and trivia. Enjoy the games, raffle prizes, and delicious and locally crafted beer at a local favorite, the Portsmouth Brewery! THIS EVENT IS 21+