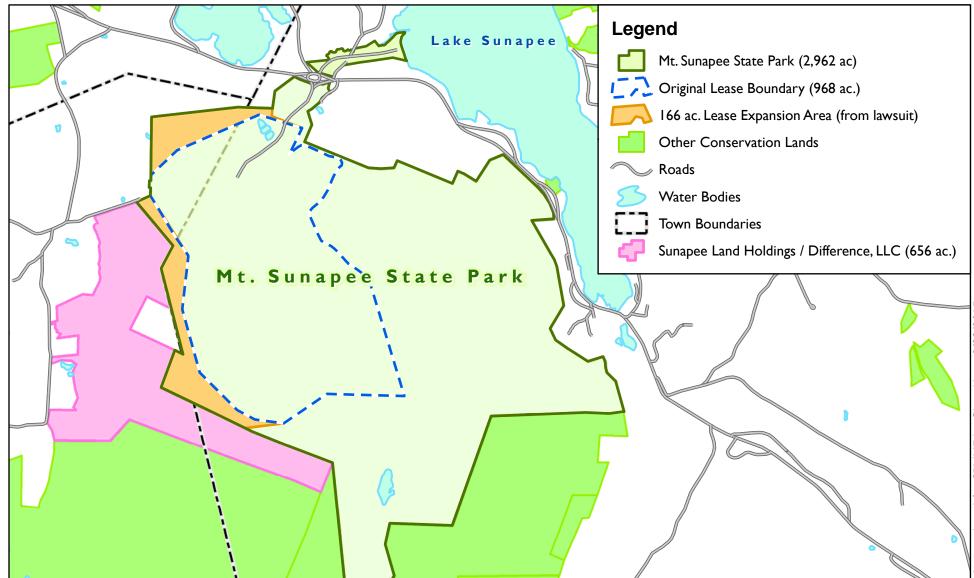

## Map I. Ski Area Lease Boundaries

NOTE: Locations of features are approximate, based on the best data available at the time the map was produced

Society for the Protection of NH Forests 54 Portsmouth St. Concord, NH 03301 (603) 224-9945 www.forestsociety.org