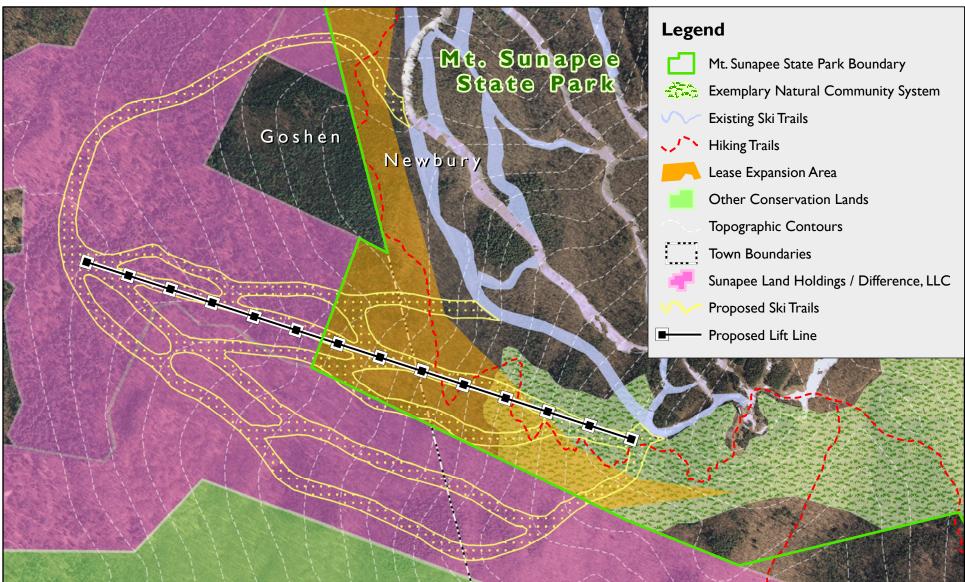

## Map 6. Pillsbury-Sunapee Highlands Conserved Lands 1911-2015

NOTE: Locations of features are approximate, based on the best data available at the time the map was produced

Concord, NH 03301 (603) 224-9945 www.forestsociety.org