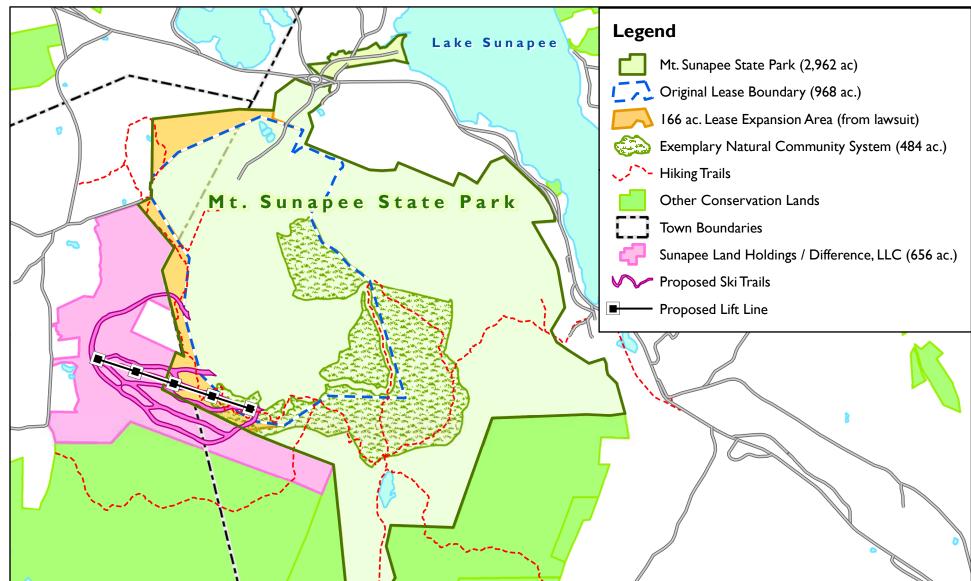

## Map I. Ski Area Lease Boundaries

NOTE: Locations of features are approximate, based on the best data available at the time the map was produced

Society for the Protection of NH Forests 54 Portsmouth St. Concord, NH 03301 (603) 224-9945 www.forestsociety.org